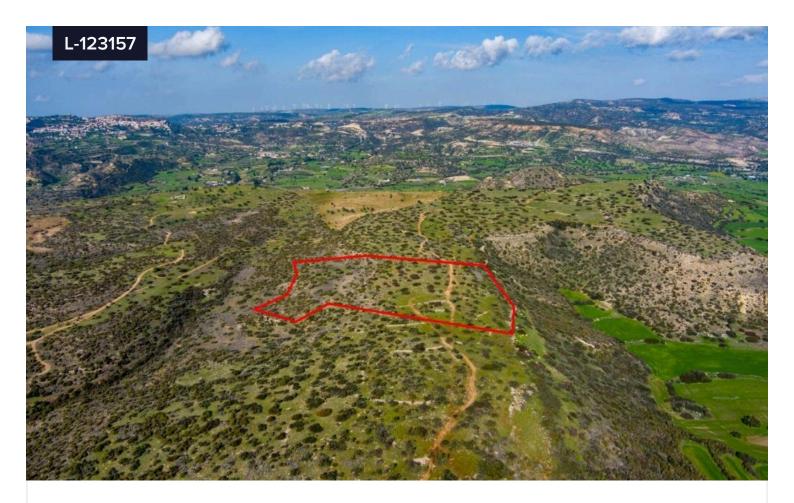

## Land For Sale In Pissouri Limassol Cyprus

€1,300,000 +VAT

€1,469,000

Pissouri, Limassol

Area

[] 40135 m<sup>2</sup>

The property is a piece of land in Pissouri. It is located 1,5km from Pissouri Bay tourist area and 2,3km from Limassol - Paphos highway. The land has an area of 40,135sqm and it is situated 200m from the nearest registered road. It enjoys panoramic views of the sea and the surrounding area. Pissouri is a picturesque village set on a hill with sandy Blue Flag beaches. It has developed into a popular tourist resort with a beautiful unspoiled landscape. It has a central location between Limassol and Paphos cities (35 Km). The land provides easy access to restaurants, Aphrodite Hills Golf Club and the spectacular white cliffs of Cape Aspro.