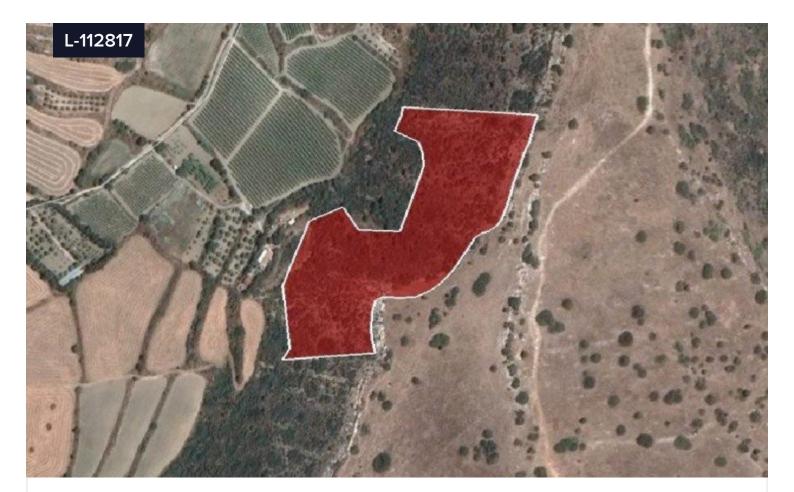

## Area **[] 20904 m<sup>2</sup>**

Agricultural land located in Pissouri village, in Limassol District.

The property has an irregular shape and an uneven, slopping surface. Access to the property can be gained via a right of way width 3.66 meters.

Note that the parcel abuts onto touristic zone (T3 $\gamma$ ) along its eastern boundary.

The locality of the property is characterized by a beautiful natural environment.

It falls within the Agricultural Zone  $\Gamma$ 3 (81%), having building density coefficient 10% and within the Protected Zone Z3 (19%) having building density coefficient 6%.