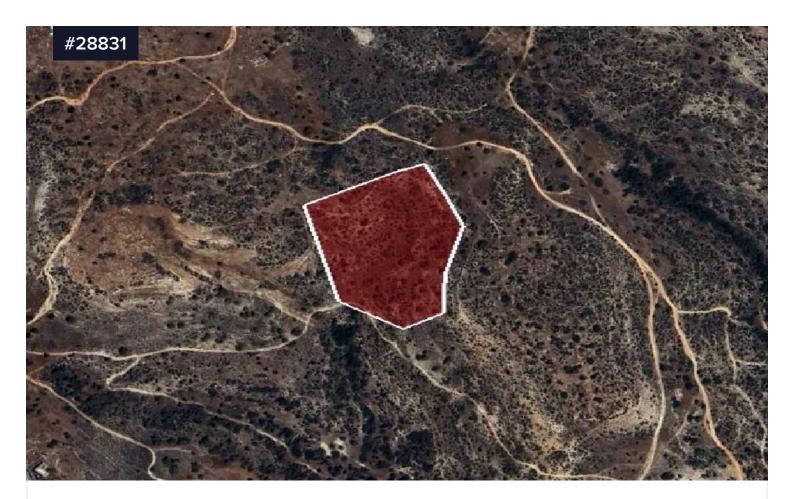

## Area **[] 2063 m<sup>2</sup>**

Available for sale is the undivided 1/12 share of an touristc field, which corresponds to an area of approximately 2,063 sqm, in Pissouri community of Limassol district. It is situated approximately 3.6km. southeast of the community center and approximately 1.5km. northeast of Pissouri Beach.

It has an irregular shape with an inclined surface and it is accessible through a non-registered road.

The property is located approximately 400 meters northwest of the nearest registered road.

Туре

Field