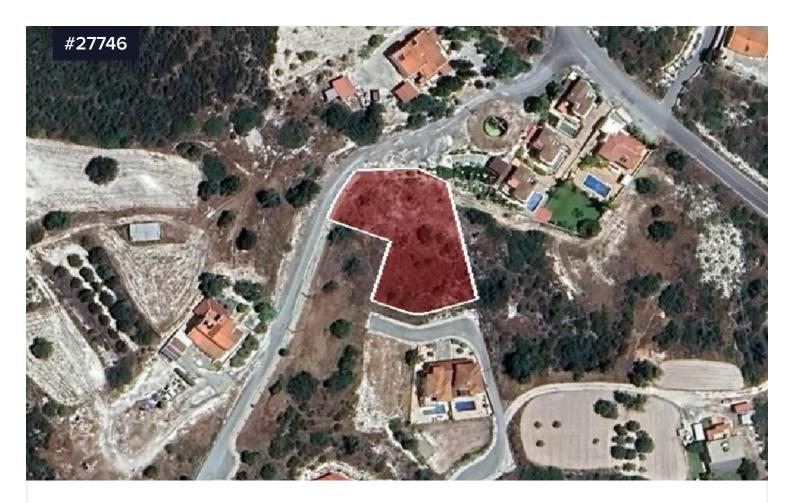

## Residential land for sale in Pissouri, Limassol

€195,000 +VAT

Pissouri, Limassol

Area

[] 1928 m<sup>2</sup>

Residential plot in Pissouri village of Limassol district. It is situated at a distance approximately 930 meters northwest of the community center and approximately 450 meters south of Limassol - Paphos highway.

It has an irregular shape with an inclined surface and it abuts onto a public registered road along its western and southern boundary with total frontage of approximately 60 meters.

The property has total area of 1,928sqm. and falls within the Residential Zone H5, having a building density of 30%.