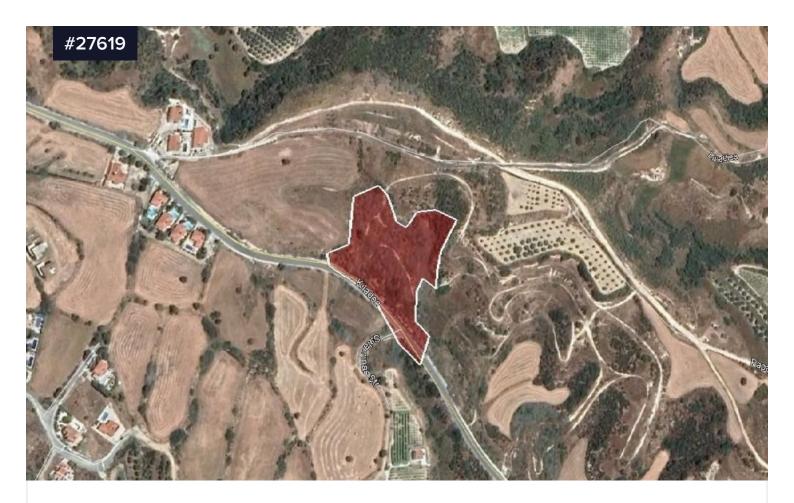

## Residential land for sale in Pissouri, Limassol

€225,000 +VAT

Pissouri, Limassol

Area

[] 11075 m<sup>2</sup>

Residential land in Pissouri village which is situated in a quiet area just 800 metres southeast of the centre of the village and only 5 minutes from the beautiful beaches of the area.

Both the area and the site are at a favourable altitude that boasts a view of the wider region and the sea. Specifically, it offers unobstructed views of Pissouri Bay.

The land is at a higher level than the road and has a 140-metre street front. It can be developed as a single property (with residential developments) or can be divided into plots as the demand for real Type
Title deed