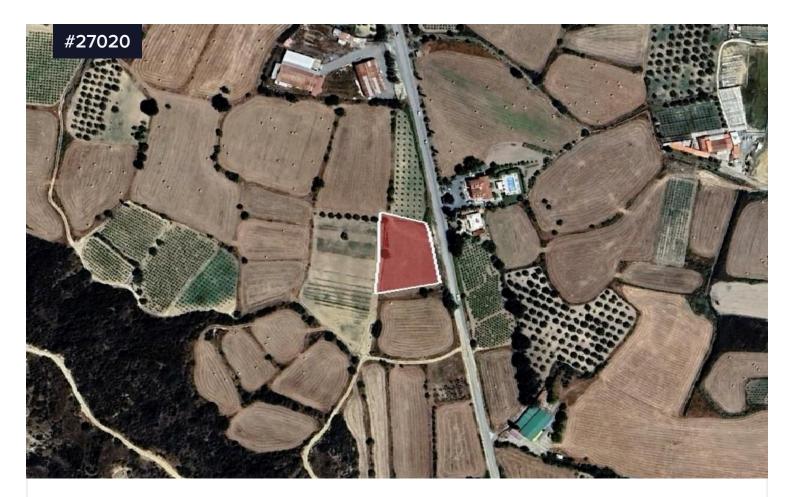

## Area **[] 2781 m<sup>2</sup>**

Tourist land located in Pissouri village of Limassol.

It has a regular shape with an even surface and it abuts onto a public registered road along its eastern boundary with frontage of approximately 55 meters.

It falls within the Tourist Planning Zone T4 which states a wide variety of density and coverage percentages according to the particular type of use of any potential development.

It is worth mentioning that Pissouri village has attracted the interest of several foreign investors.