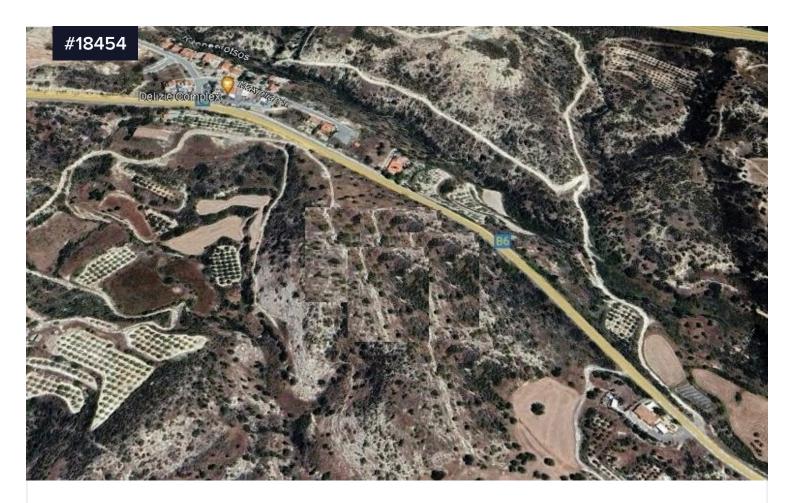

## Agricultural and residential land of 23412sqm in Pissouri village, Limassol

€950,000

Pissouri, Limassol

Area

[] 23412 m<sup>2</sup>

An agricultural and residential (mix) land of 23412sqm with amazing panoramic sea and mountain view in Pissouri village in Limassol.

The property is close to all amenities and motorway, only 1km from the sea, 25 minutes driving distance from Limassol and 25 minutes from Paphos. The property is divided in 2 different zones, the 20697sqm is G3 zone with 10% building density, 10% coverage and 2 floors allowance and the rest 2715sqm is H5 zone with building density 30%, 20% coverage, 2 floors allowance.