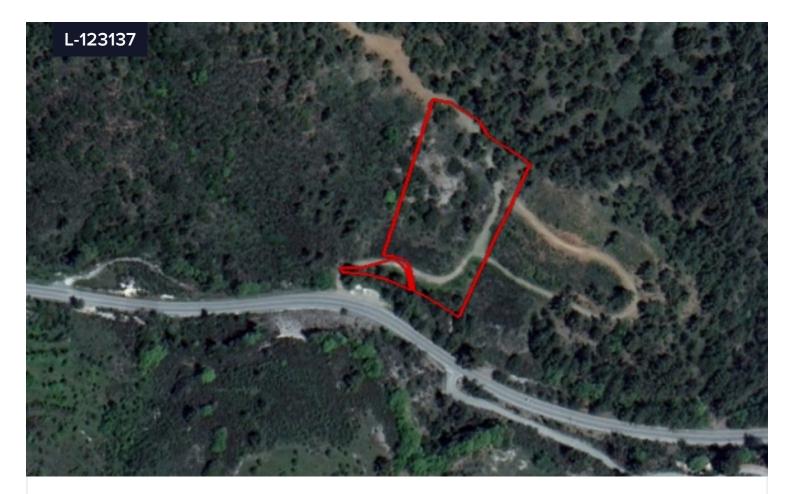

## Area **[] 9467 m²**

This property comprises of two pieces of land in Pera Pedi, Limassol.They have an area of 9,467sqm and has a regular shape with a sloping surface. It benefits from c. 90m road frontage along Pera Pedi - Mantria road and it is crossed by a river stream on its south border that is currently used as a non-registered dirt road.The immediate area comprises of undeveloped parcels of forest land and some scattered residential developments.The land has the potential to be covered by all utility services (water, electricity and telecommunication).It falls within residential planning zone H6