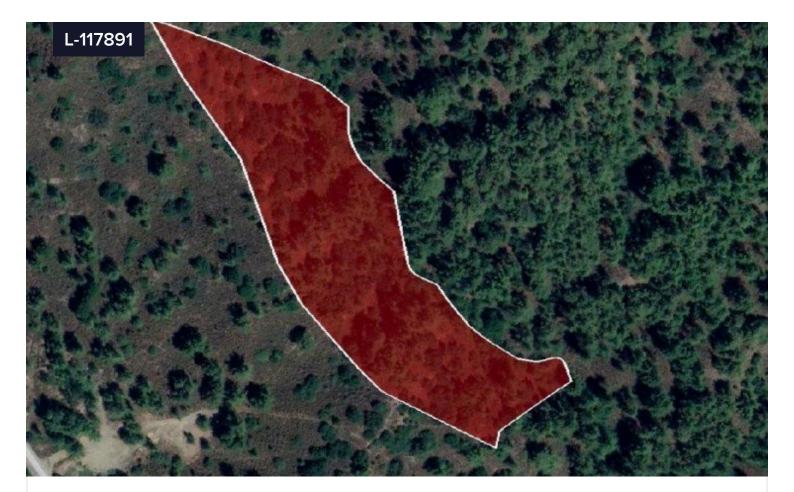

## **[] 16389** m<sup>2</sup>

The property is a land in Pera Pedi village in Limassol located in a quiet and beautiful area, 920 meters north from the centre of the village. The surrounding area has a beautiful natural landscape and rich vegetation.

It has an irregular shape and an uneven surface. The property is considered landlocked, however it is situated only a short distance from the closest public registered road.

It offers excellent views of the surrounding area, which is characterized by its beautiful forest.