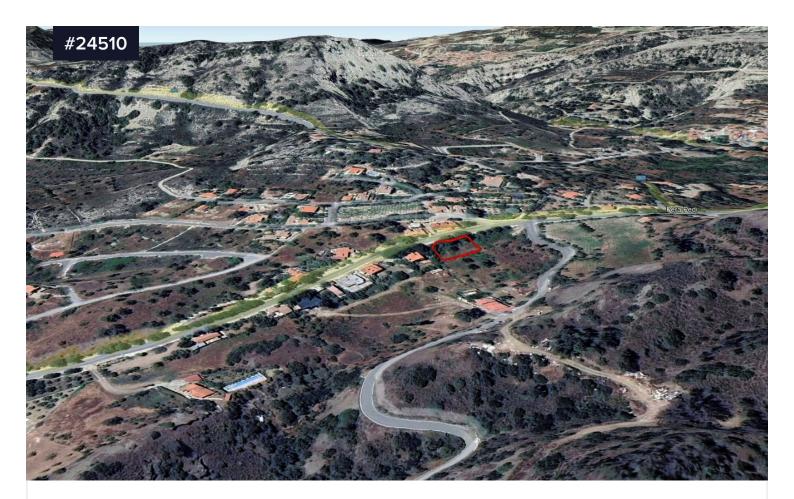

## [] **799** m<sup>2</sup>

Explore this 799sq.m. residential land ideally situated along the main road of Pera Pedi village. Just a short 5-minute drive from major supermarkets, pharmacies, and petrol stations, this parcel offers convenient access to essential amenities. Nestled in the serene countryside, yet only 40 minutes from Limassol, this plot presents an excellent option for those seeking a peaceful retreat within reach of city comforts. With 20% coverage and 30% density allowances, this land allows for the construction of two floors up to 8.3 meters high, making it suitable for residential development. Additionally, it comes with a full share of title deeds, ensuring a hassle-free transaction process.