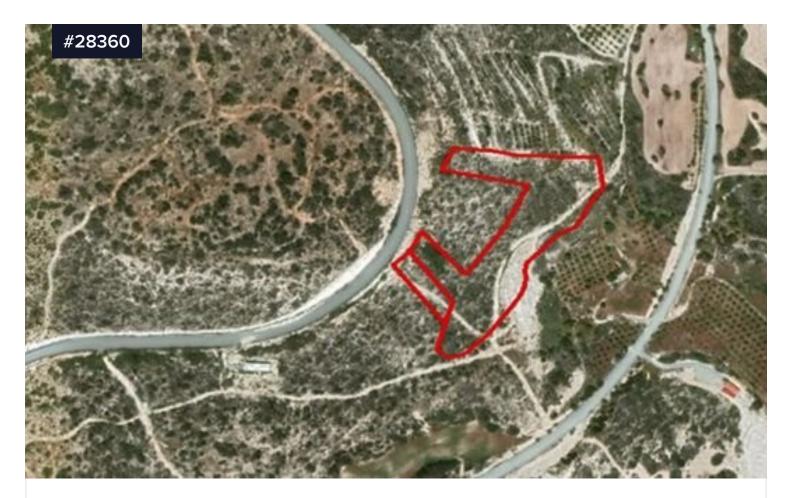

## €224,800

€390,000

Pentakomo, Limassol

| Area |      |    |
|------|------|----|
| 53   | 7110 | m² |

This asset consists of two adjoining fields in Pentakomo, Limassol.

The two fields have an area of 1,080sqm and 6030sqm and a combined registered dirt road frontage of c. 38m. The fields offer an attractive sea view towards Governors Beach.

The immediate area comprises of undeveloped parcels of land as well as some touristic developments. The area benefits from very good accessibility via the Nicosia - Limassol motorway.

The asset falls within agricultural planning zone  $\Gamma3$  with 10% building