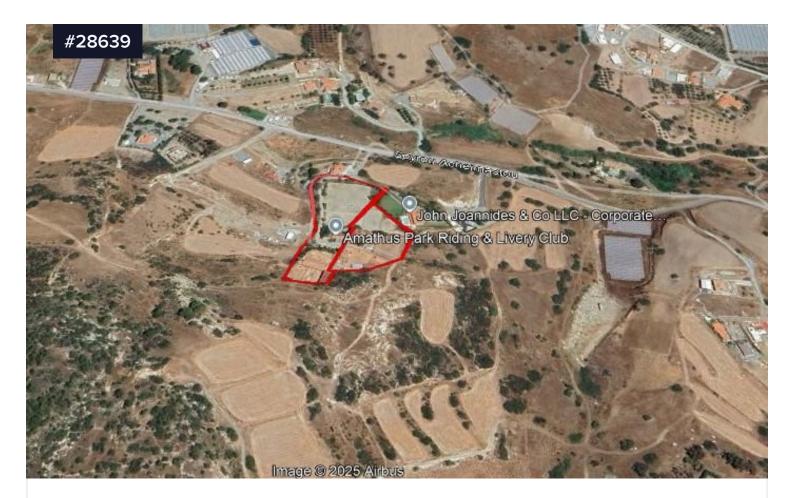

## FOR SALE Freehold Land with Established €1,500,000 & Profitable Equestrian Business for sale in Pareklissia

**Parekklisia, Limassol** 

## Area **[] 12367 m<sup>2</sup>**

This exceptional freehold property offers a fully established and thriving equestrian business, perfect for those seeking to enter the world of horseback riding and training. Situated in a prime location, this ready-to-operate facility comes with everything you need to continue the success of an already profitable venture.

Freehold Land: Spacious and versatile, providing ample room for future development or expansion.

Equestrian Business: Fully operational and profitable riding school with a loyal customer base.

Horses: Includes 30 horses, including some thoroughbreds, all trained