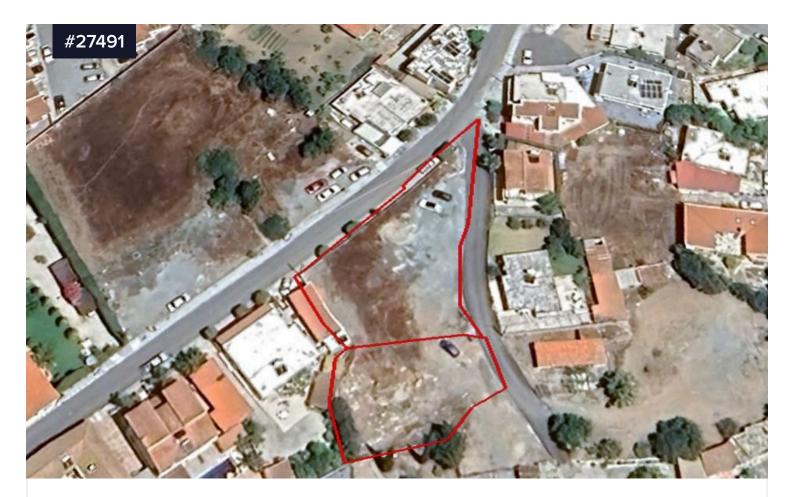

## Area **[] 1503 m²**

An exceptional opportunity to acquire two adjacent residential plots, sold together, totaling 1,503 sq.m., near the core of Parekklisia village, Limassol. Located in the H2 residential zone, this property offers an impressive 90% building density, 50% coverage, and an allowable height of up to 8.30m, making it ideal for luxury residences or a modern apartment building.

The combined plots feature an extensive road frontage, providing excellent access and flexibility for development. Parekklisia is renowned as one of the most sought-after residential destinations in Eastern Limassol, offering a peaceful village atmosphere while being