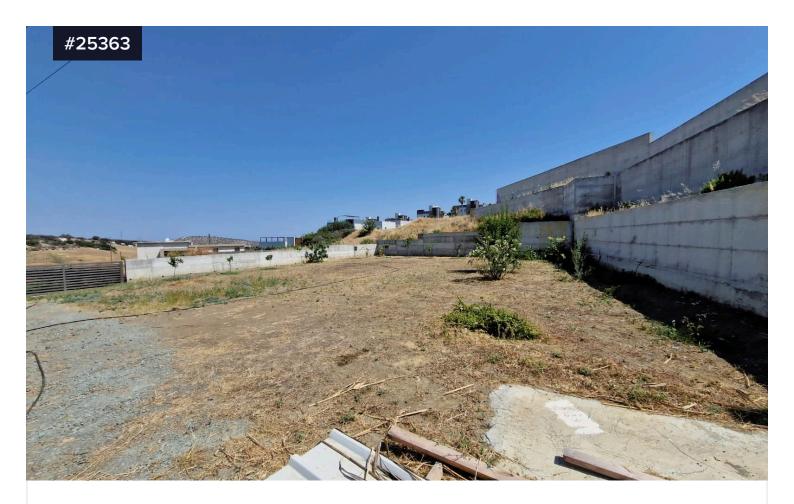

## Residential Land for sale in Parekklisia (1/ €160,000 +VAT 2 share)

Parekklisia, Limassol

Area [] 581 m<sup>2</sup>

Available for sale is a 1/2 share of a 1162 sq.m. residential land plot, totaling 581 sq.m., located in a peaceful cul de sac in Parekklisia, just a 5-minute drive from the highway. This plot comes with a registered right of way and allows for 20% coverage and 20% density, enabling the construction of up to 2 floors. The property has a distribution agreement ready to be submitted to the Land Registry, ensuring a smooth transaction. Additionally, the retaining walls are already built, providing a significant cost-saving advantage for future development. Ideal for those looking to build their dream home in a quiet yet accessible location.