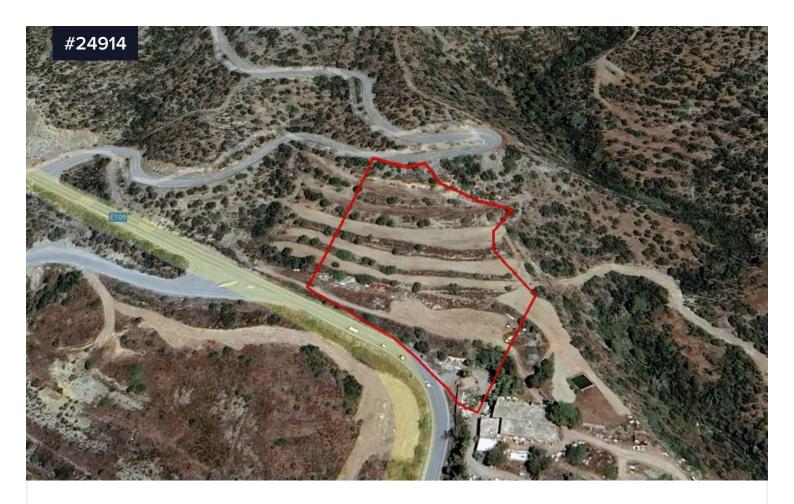

## Prime Agricultural Land for sale in Parekklisia: Development Potential

€350,000

€900,000

Parekklisia, Limassol

Area

[] 11000 m<sup>2</sup>

This expansive agricultural land, located in Parekklisia, offers a unique opportunity for development. Situated in the G3 zone, the property features a 10% density and 10% coverage allowance, allowing for the construction of two floors reaching up to 8.3 meters in height, totaling 1100 square meters of covered areas.

Nestled next to a public road and equipped with water and electricity connections, this land is primed for potential development. Its elevated position offers breathtaking panoramic views of the city and the sea, providing an ideal setting for your future project. Moreover, this land comes with clear title deeds, ensuring a smooth and secure transaction