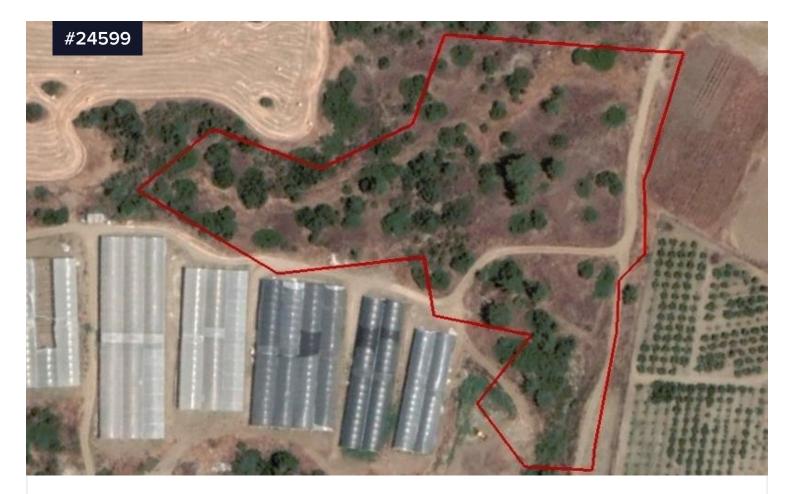

## Area **[] 18061 m<sup>2</sup>**

The property located within Parekklisia village of Limassol District. It has irregular size, sloping surface and is situated approximately 900m north of the nearest residential zone of the village. It abuts on a public pathway and is approximately 35m northeast of a registered public road.

The property lies within planning zone  $\Gamma$ 3 (Agricultural) with a maximum building ratio of 10%, coverage ratio of 10%, on two floors and maximum height of 8,30m.

Call for more information and viewing.