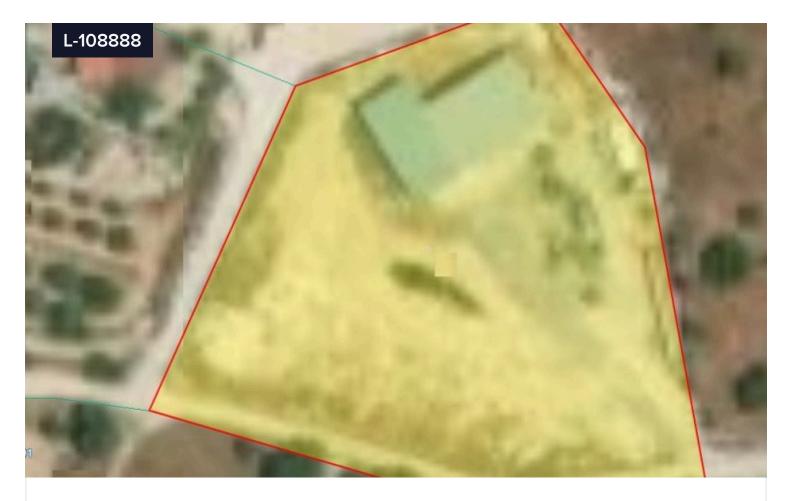

## Land For Sale In Paramytha Limassol Cyprus €360,000

Paramytha, Limassol

Area

[] 4683 m<sup>2</sup>

An agricultural land in Paramytha village in Limassol in G3 zone, 10 % cover ratio, building density 10 % and permission to build up to two floors. The land has the following benefits:

Warehouse planning,

Three-phase current 30kva

existing property 400sqm and all relevant permits for immediate use.

Boundary certificate Drilling with drilling license

Promising area where it was wheelchair accessible for immediate use by

urban planning and the municipality of Limassol and multiplying its value.

The land is in a quiet nice area surrounded by nice houses, with easy access to the motorway and close to all amenities. It has full share of

Type Field
Title deed Yes