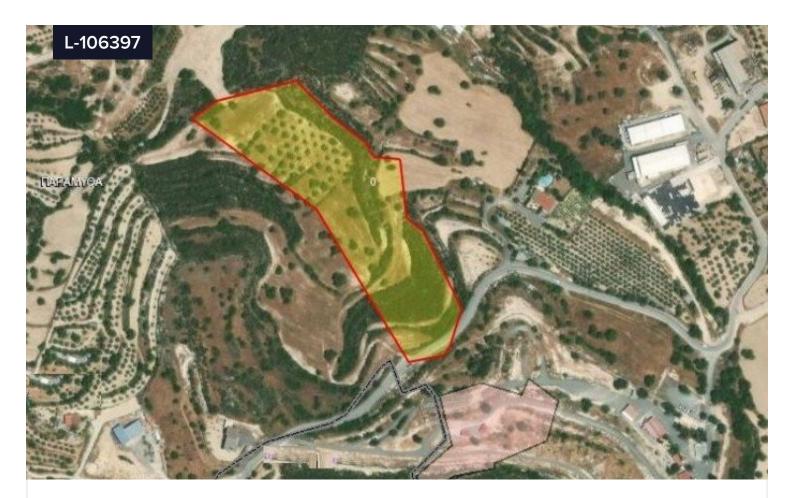

## Area Field Туре [] 23194 m<sup>2</sup> Title deed Yes AGRICULTURAL LAND OF 23,194 AT PARAMYTHA, LIMASSOL

The land has great potential due to:

**OPPORTUNITY** 

Its location, large size, access from two main roads from Limassol, close to the Heritage School, the availability of services, good topography, the neighboring area that combines houses and industrial estates. The possibility to be approved for Consolidated Developments of Large & Mix Uses. In connection with Town planning regulations the land falls into category II with an area of 23,194 sq.m.