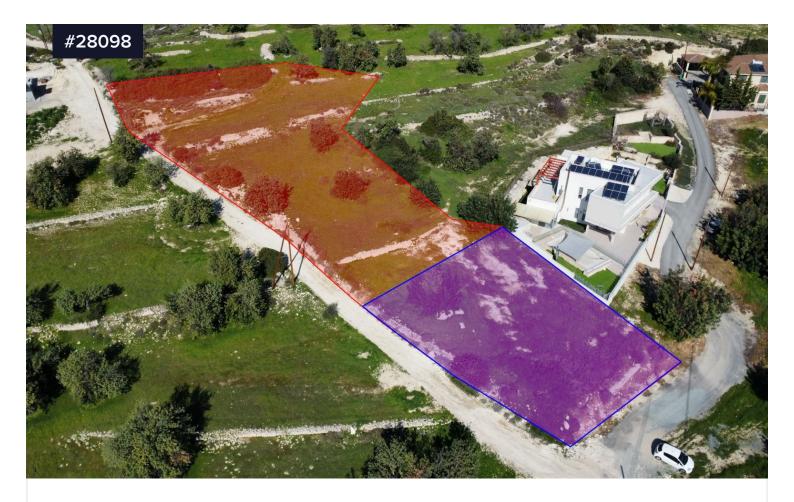

## Residential Field for Sale in Paramytha

€150,000

Paramytha, Limassol

Area

[] 2074 m<sup>2</sup>

A spacious 2,074.5m<sup>2</sup> residential field in Paramytha, offering a 30% building density, allowing for approximately 970m<sup>2</sup> of covered spaces. The plot has a 20% coverage factor and is accessible by a public

registered road, with 130m of it still undeveloped.

Conveniently located just a 20-minute drive to Limassol city center and beaches, and only 5-10 minutes from gas stations, schools, supermarkets, and other amenities. Ideal for a private residence or investment opportunity.

Important Note: The sale includes a 6/8 share, equal to 2,074.5m<sup>2</sup>. A

Туре Field Title deed Yes

division agreement is in place.