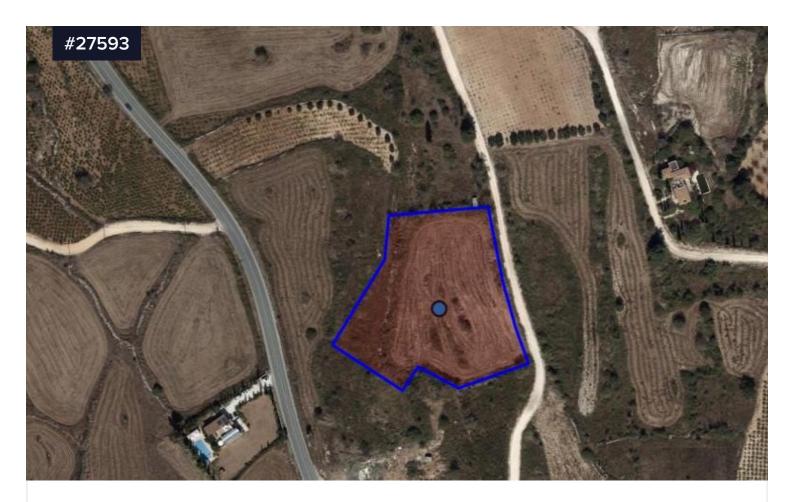

## Agricultural land located near the village of Kathikas.

€65,000

Pano Arodes, Paphos

Area

[] 6315 m<sup>2</sup>

Prime agricultural land is available for sale in Pano Arodes village, just 1 km from Kathikas village.

The land is adjacent to a public road, providing easy access to the Kathikas community and the main Pegeia-Polis Chrysochou road.

It is situated only a few meters away from the nearest residential area, making it a promising investment for the future. The land's surface is nearly flat, with a total area of 6,315 sq.m.