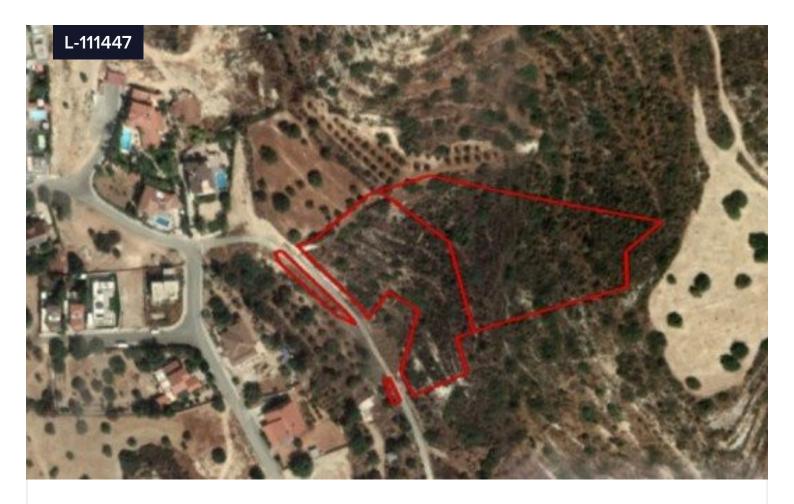

## Land For Sale In Palodeia Limassol Cyprus

€250,000 +VAT

Palodeia, Limassol

Area [] 5246 m<sup>2</sup>

This property is a 1/2 share of a four pieces of land in Palodeia village, in Limassol. The land has an area of c. 5,246 (1/2 share of 10,492sqm). They have irregular shapes with slopping surfaces and benefit from road frontage along a registered road. No distribution agreement in place. The immediate area comprises of residential developments, as well as undeveloped parcels of land. The property falls within two planning zones:-,057sqm fall within residential planning zone H6 with 20% building density, 20% coverage, 2 floors and a maximum height of 8,3m.-,435sqm fall within protection planning zone Z1 with 6% building density, 6% coverage, 2 floors and a maximum height of 8,3m. THE PRICE IS SUBJECT TO VAT.