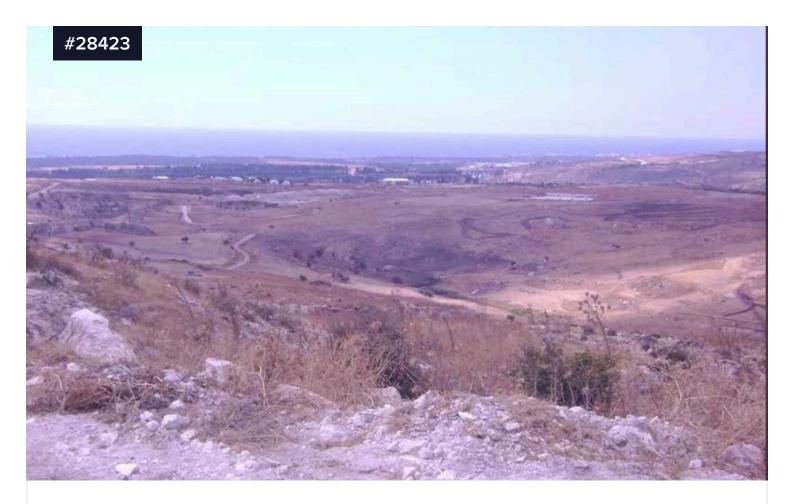

## Agricultural Land 8,300m<sup>2</sup> with Sea View & Solar Panel Potential in Anarita

€98,000

Pafos, Paphos

Area

[] 8300 m<sup>2</sup>

Exceptional agricultural land for sale in Anarita, Paphos, covering  $8,300\text{m}^2$ . Located north of the village center, it offers easy access via a registered public road and a secondary road on the western side. The plot features a rectangular shape with a mix of flat and slightly sloped terrain, providing stunning sea views to the south and neighboring solar panel parks to the north. Situated in Agricultural Zone  $\Gamma 3$ , with 10% building density and 10% coverage, it is ideal for farming or investment in renewable energy. Possibility to apply for solar panel installation, making it an excellent eco-friendly investment opportunity.