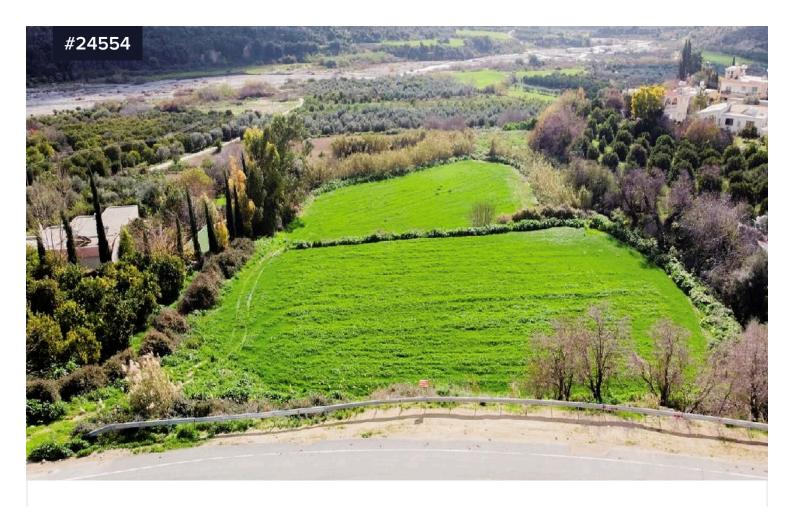

## Residential field in Nikoklia, Paphos

€175,000 +VAT

Nikokleia, Paphos

Area

[] 8696 m<sup>2</sup>

Type Field

The property for sale is a residential field which lies within the administrative boundaries of Nikokleia community, in Paphos District.

It is situated closed to the eastern part of the village and at a short distance from the community's church.

The immediate area of the property consists of houses and empty parcels of land.

It has a rather irregular shape and a sloping surface from north to south and abuts onto a registered road along its northern boundary with a total frontage of approximately 75m.