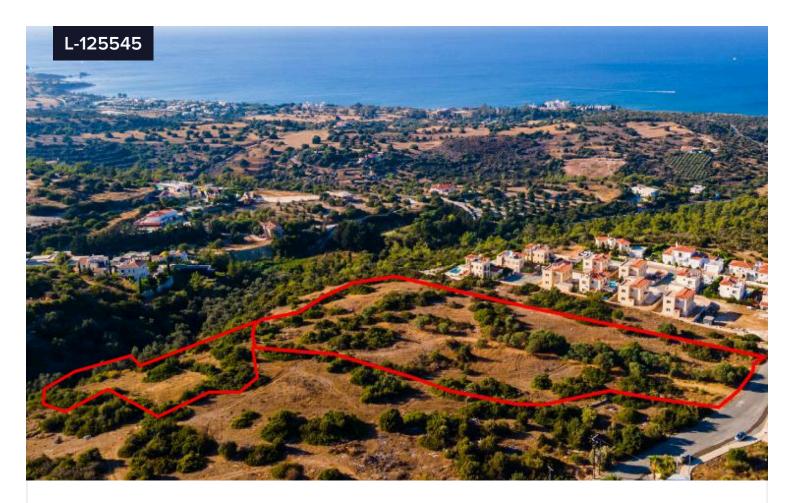

## Land In Neo Chorio Pafou Paphos Cyprus

€837,000 +VAT

Neo Chorio, Paphos

€930,000

Area

[] 13899 m<sup>2</sup>

The property consists of two adjacent touristic fields in Neo Chorio. They have an area of 13,899 and benefit from a road frontage of 60m. The property enjoys panoramic views of the Mediterranean sea. Latchi, one of the most sought-after high-end touristic destinations in Cyprus is only 5 mins away. The fields offer close proximity to the beach, fish taverns, restaurants, bars and all amenities. They are ideal for the development of a tourist village including apartments, bungalows and villas or for the construction of individual luxury villas.