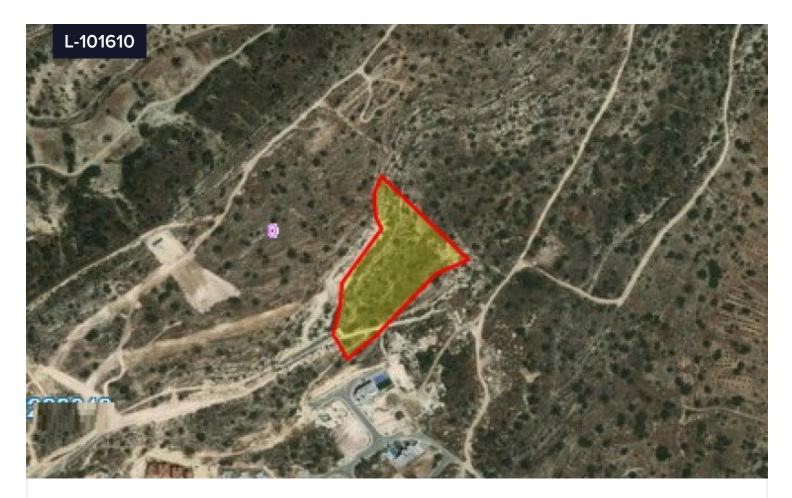

## Area **[] 12208 m<sup>2</sup>**

Available now on the market! This is an amazing residential piece of land, accented by its surrounding panoramic views. With sea views at a distance, the land offers a 30% building density on a vast land of 12208m2, a 20% cover ratio and an allowance to build up to two floors of 8.3m in height. Road is accessible by two roads which are parallel to each other. An excellent opportunity which shouldn't be ignored. Call us now to arrange your viewing.