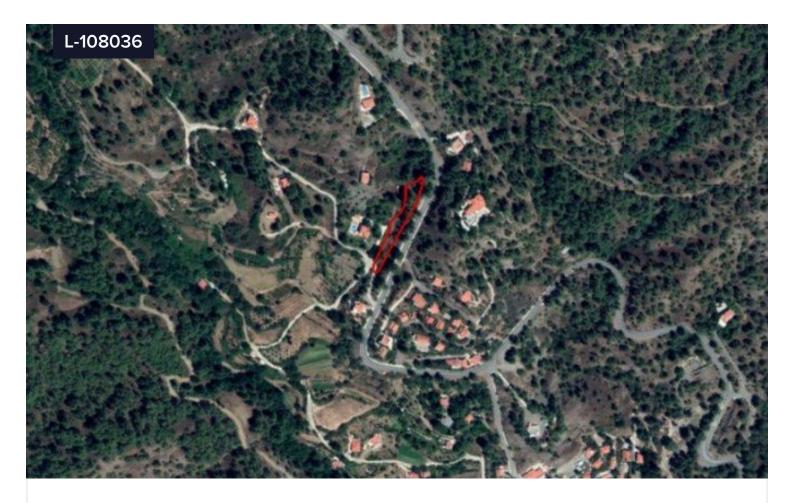

## Land For Sale In Moniatis Limassol Cyprus

€55,000 +VAT

Moniatis, Limassol

Area

[ ] 2444 m<sup>2</sup>

Land available in Moniatis, Limassol. The land has an area of 2,444sqm and benefits from c. 144m road frontage along public registered road on its east border and c. 3m frontage along public registered footpath on its southwest border. The immediate area comprises of undeveloped parcels of forest land and residential developments. The asset falls within residential planning zone H5, with building density coefficient of 30%, coverage coefficient 20%, in 2 floors and a maximum height of 8,3m. THE PRICE IS SUBJECT TO VAT.