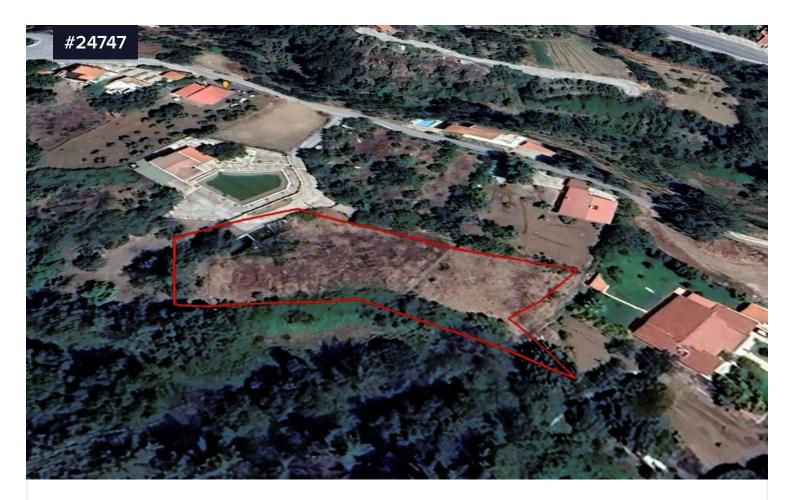

## Residential Land for sale in Moniatis: Flat & Road Accessible

€250,000

€260,000

Moniatis, Limassol

Area

[] 2007 m<sup>2</sup>

This 2007sq.m. parcel of leveled land in Moniatis presents an excellent opportunity for building a home. With 20% coverage and 30% density allowances, you can construct a two-story dwelling up to 8.3 meters high. Situated in a cul-de-sac, this plot offers peace and privacy, with easy access to main roads. It is conveniently accessible by public road and already has water and electricity connections in place, making it an ideal choice for your future residence.