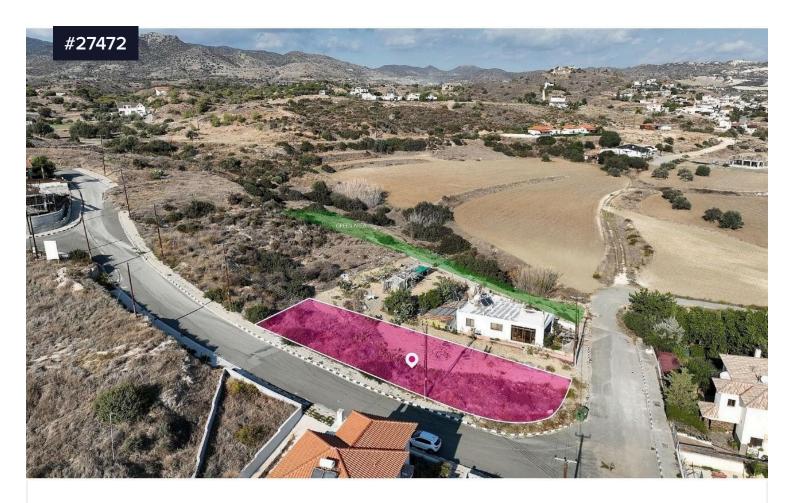

## Residential land for sale in Moni, Limassol €155,000 +VAT

Moni, Limassol

Area

939 m<sup>2</sup>

The property consist of a residential plot, primly located within Moni village, Limassol, with separate title deed in place and of approx.. 939 sq.m. in total.

The property is a corner plot and has a rectangular shape. Access to the plot is via two registered roads with a total frontage of approximately 63m.

The property is located approximately 600m northeast of the populated area of the village and 1.5km from the highway.

coverage of 25%, and permission for 2 floors (8.3m) of construction.

Field Туре

Title deed

The property falls within Zone H4, with a building coefficient of 40%,

Yes