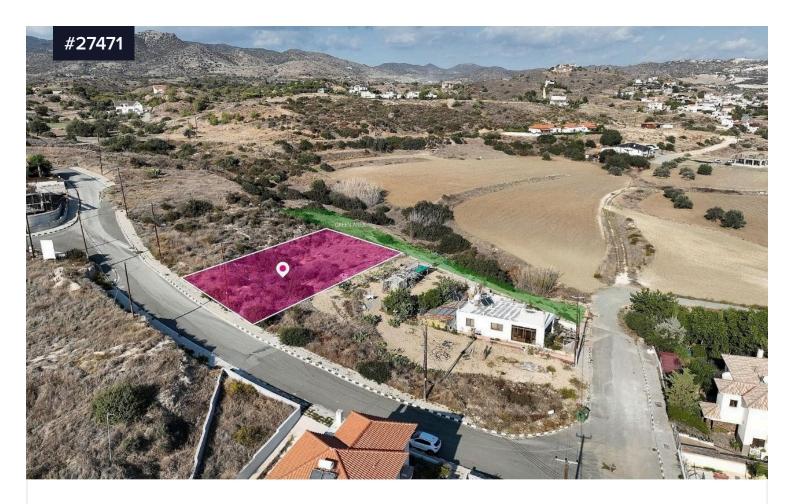

## Residential land for sale in Moni, Limassol €140,000 +VAT

Moni, Limassol

Area

[ ] 950 m<sup>2</sup>

The property consist of a residential plot, primly located within Moni village, Limassol, with separate title deed in place and of approx.. 950 sq.m. in total.

The property has a rectangular shape and is adjacent to green area. Access to the plot is via a registered road with a total frontage of approximately 22m.

The property is located approximately 600m northeast of the populated area of the village and 1.5km from the highway.

The property falls within Zone H4, with a building coefficient of 40%, coverage of 25%, and permission for 2 floors (8.3m) of construction.

Type Field

Title deed

Yes