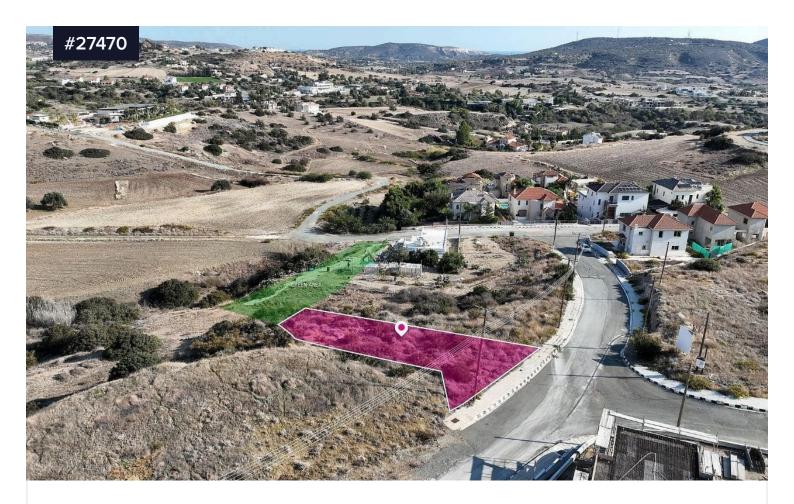

## Residential land for sale in Moni, Limassol €130,000 +VAT

Moni, Limassol

Area

[ ] 855 m<sup>2</sup>

The property consist a residential plot, primly located within Moni village, in Limassol, with separate title deed in place and of approx.. 855 sq.m. in total.

The property has almost a rectangular shape and is adjacent to green area. Access to the plot is via a registered road with a total frontage of approximately 31m.

The property is located approximately 600m northeast of the populated area of the village and 1.5km from the highway.

The property falls within Zone H4, with a building coefficient of 40%, coverage of 25%, and permission for 2 floors (8.3m) of construction.

Type Field
Title deed Yes