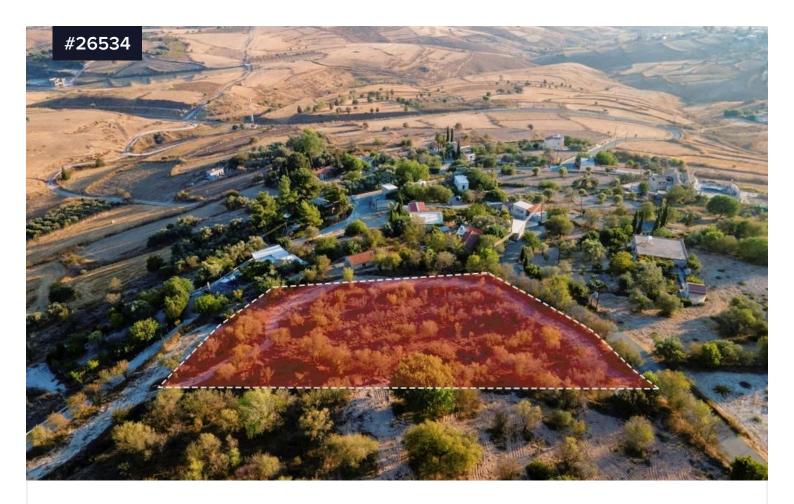

## Residential Field in Milia community in Paphos

€85,000 +VAT

Milia Pafou, Paphos

Area

[] 3307 m<sup>2</sup>

Type **Field** 

The property is a residential plot located in the scenic Milia community of the Paphos district, just 110 meters north of the village center and about 380 meters northeast of the Lasa-Agios Dimitrianos road connection.

This plot features an irregular shape and an inclined surface, offering a unique landscape. It benefits from direct access to a public, registered road along its western boundary, with an impressive frontage of approximately 60 meters.

Situated within the residential planning zone H2, the property allows