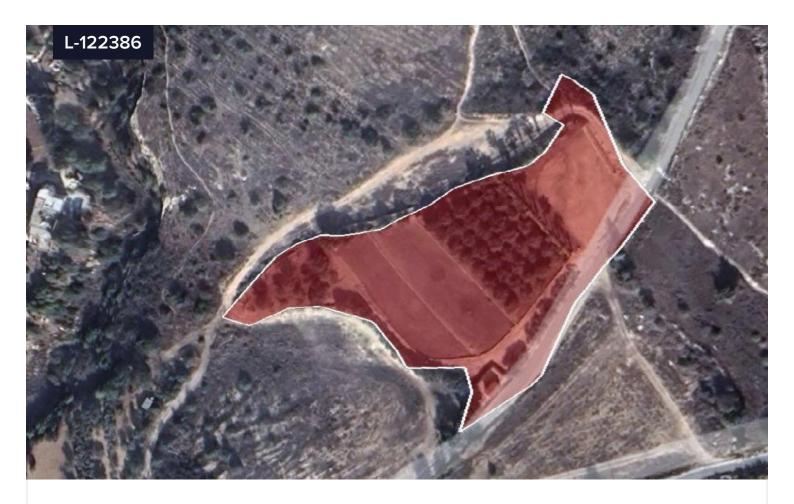

## Land For Sale In Mesogi Paphos Cyprus

€532,000 +VAT

**Field** 

Yes

Mesogi, Paphos

Area

[] 8269 m<sup>2</sup>

Residential n a quiet location in Mesogi Community in Paphos District, at a distance of 740 meters (approx.) northeast of the community center and 700 meters (approx.) west of Mesogi – Tsada main road.. It has excellent access to the community center and the neighboring communities. It is situated close to all necessary amenities and services.

The field has an irregular shape and an even surface. It abuts onto a public registered road along its southeastern boundary with frontage of approximately 120 meters.

Within the field there is a storage and the area is 20 sq.m (approx.). In addition, according to the cadastral plan it is subject to road widening along its southeastern boundary.

It falls within the Residential Zone Ka9 (65%), having building density

Type
Title deed