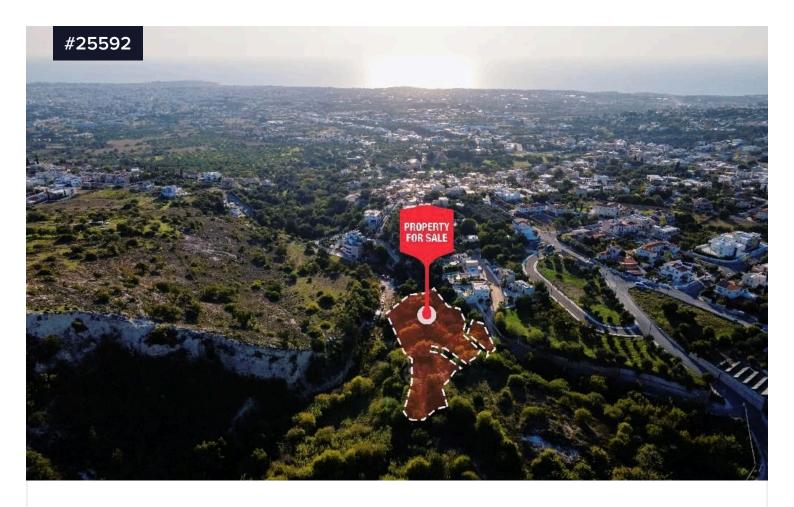

## Residential Field in Mesogi, Paphos

€100,000 +VAT

Mesogi, Paphos

Area [] 2300 m<sup>2</sup>

Type

Field

Residential plot in the community of Mesogi, Paphos District.

It is located in an attractive and quiet area which has seen significant residential activity in recent years, with the development of luxury homes and commercial development along Mesogi Avenue.

The plot has an irregular shape, a relatively smooth flat surface on two levels, and is accessible via an unregistered road. It falls within the Ka6a urban planning zone, which allows for a building coefficient of 90%.

A significant advantage is that it offers views of the surrounding area.