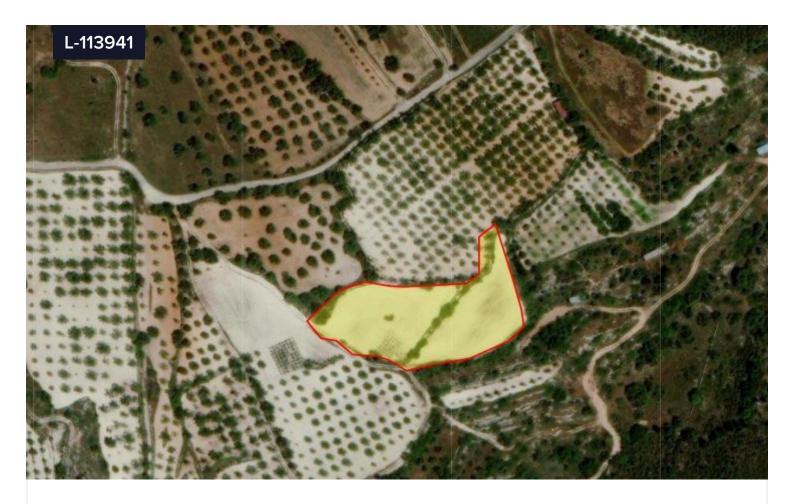

## Land For Sale In Mesa Chorio Paphos Cyprus

€220,000

Mesa Chorio, Paphos

Area

[] 5686 m<sup>2</sup>

An ideal, long-term investment. A huge agricultural land around 5686 s.m. for sale, located in Mesa Chorio next to residential plots. Will soon enter the residential land. A quiet area with a spectacular mountain and sea view. The land is very close to the Center of Paphos. Close to the International School of Paphos and to the General hospital of Paphos. In contrast, the land has not officially registered road. However, there is a public road approximately at 8 meters. Additionally, the land has water and electricity.