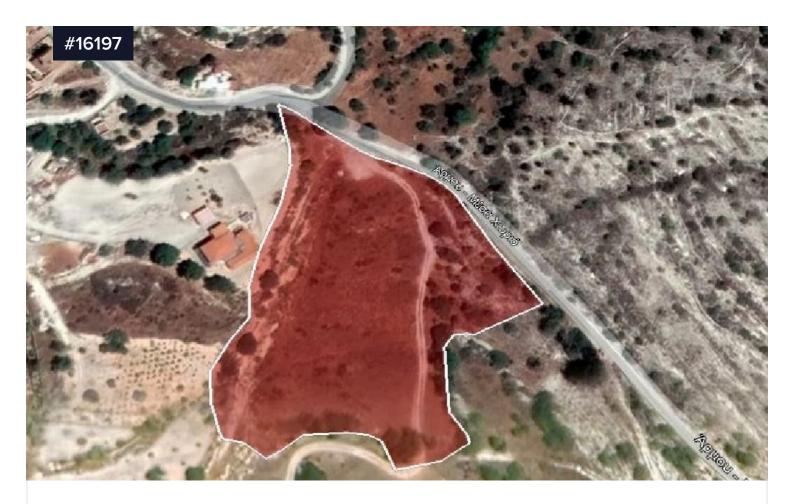

## Residential field in a quiet location in Mesa Chorio Community in Paphos District

€300,000

Mesa Chorio, Paphos

Residential field in a quiet location in Mesa Chorio Community in Paphos District.

The property enjoys good access to the neighboring communities, the town of Paphos and to all necessary amenities and services.

The field has an irregular shape and an inclined surface. It abuts a public road along its northern boundary with a frontage of 135 meters (approx.).

It is considered as an ideal choice for a land developer or an individual. It is suitable for the division of plots or for a unified residential development.

It enjoys a nice view of the vicinity and the sea.

Type
Title deed

Field

Yes