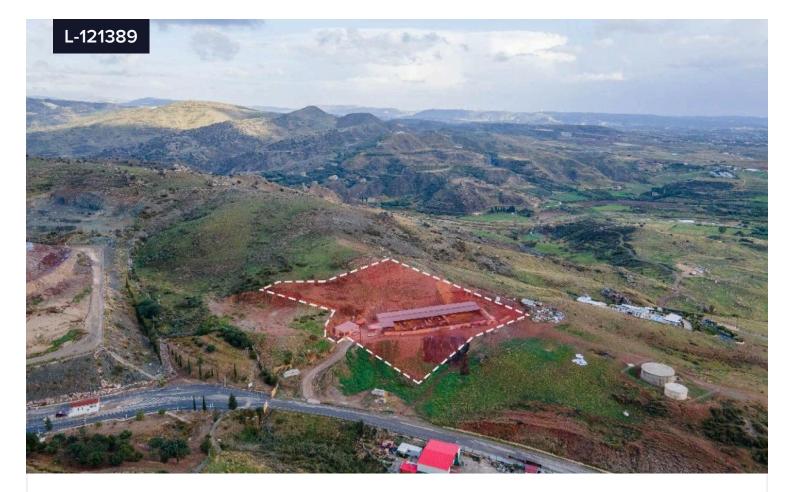

## **[] 7944** m<sup>2</sup>

Available for sale is the 1/2 undivided share of a field, which corresponds to an area of approximately 3,972 sqm, in Marathounta Community of Paphos District. It is situated approximately 2.9 km southeast of the Community center and approximately 1.5 km northeast of Paphos – Limassol motorway.

The property has easy access to the motorway, the centre of Paphos and to the neighboring villages.

It has an irregular shape with an even surface and it is accessible though the right of way.

Within the field there are livestock structures with an approximate area of 600 sqm.

The property falls within the Agricultural Zone .

It is noted that the property for sale is the 1/2 undivided share of

| Туре       | Field |
|------------|-------|
| Title deed | Yes   |