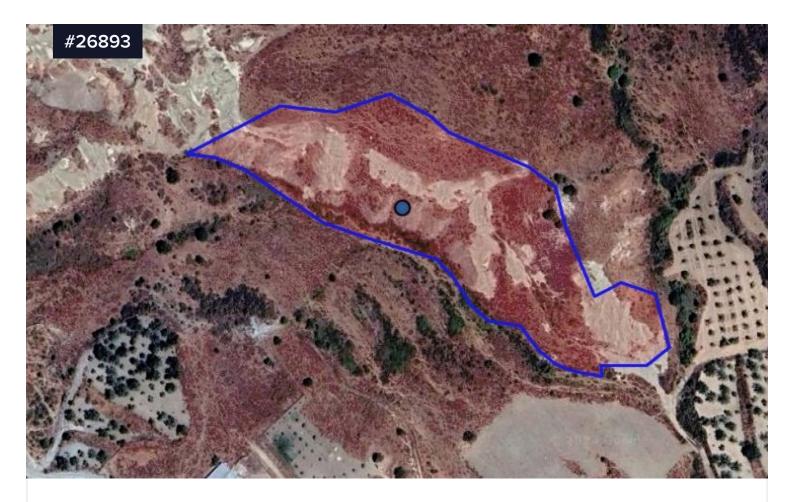

## Agricultural land in Marathounta village

€90,000

Marathounta, Paphos

Area

13713 m<sup>2</sup>
Agricultural land

Agricultural land in Marathounta village, Paphos, is ideal for farming or cultivating crops in a serene, rural setting. This land benefits from the fertile soil and mild Mediterranean climate, making it suitable for various agricultural activities, including vineyards, orchards, or olive groves. Located in a quiet, scenic area surrounded by nature, the land offers a peaceful atmosphere while still being accessible to nearby Paphos town. It's perfect for those interested in farming, eco-friendly projects .

Zone Type G3: Build Factor 10% / Cover Factor 10% 13713 sqm.

Type Field
Title deed Yes