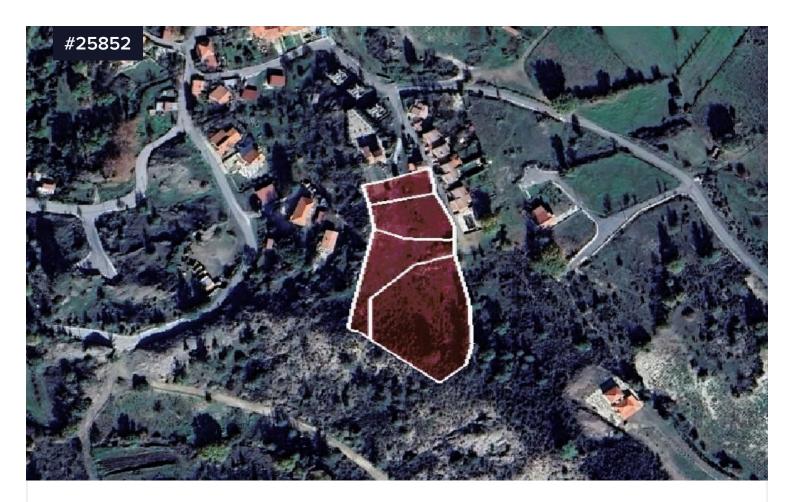

## Residential land for sale in Mandria village, Limassol

€255,000 +VAT

Mandria, Limassol

Area

[] 7656 m<sup>2</sup>

The property concerns 4 abutting residential pieces of land, in Mandria village, in Limassol District.

As a single unit, It has an irregular shape with an inclined surface and it is accessible through a right of way.

The properties fall within the Residential zone H4 having a building density of 40%, coverage 25%, 2 floors allowance and height 8.3m.

It is noted that the property has a Planning Permit for the division and separation into 8 separated plots. The permit has an expiry date of 22/

Type
Title deed

Field

Yes