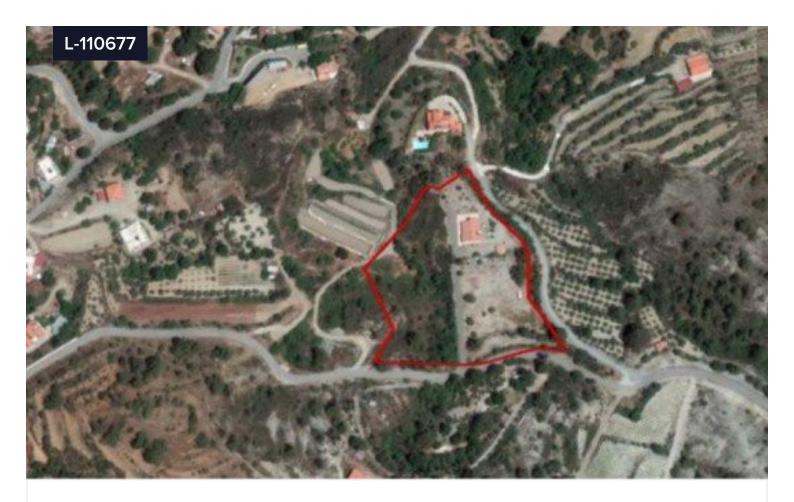

## Land For Sale In Louvaras Limassol Cyprus

€187,000 +VAT

Louvaras, Limassol

Area **[] 5941 m²** 

This property is a 1/2 share of a land in Louvaras village, in Limassol. The land has an area of c. 5,941 sqm (1/2 share of 11,883 sqm) and benefits from c. 145m road frontage along its east border and c. 125m road frontage along its south border. There is a distribution agreement is in place. It has an irregular shape and a sloping surface. The immediate area comprises of undeveloped parcels of land as well as residential developments. It falls within residential planning zone H4 with 40% building density, 25% coverage, 2 floors and a maximum height of 8,3m. THE PRICE IS SUBJECT TO VAT.