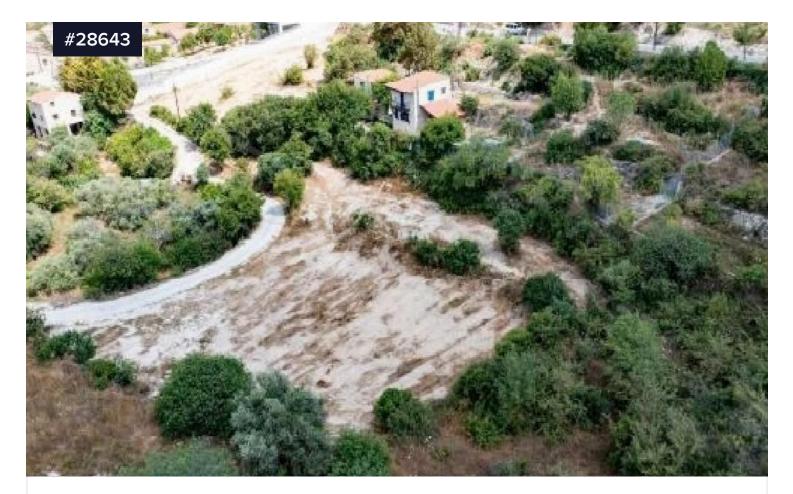

## Residential land for sale in Lofou village, Limassol

## €53,000 +vat

Lofou, Limassol

Limassol district.

approximately 75 meters.

| Area<br><b>[] 1171 m<sup>2</sup></b>                                       | Туре | Field |
|----------------------------------------------------------------------------|------|-------|
| Available for sale is the undivided 1/2 share of a residential land, which |      |       |

The property falls within the Residential Zone H3, having a building density of 60%.

corresponds to an area of approximately 1,171 sqm, in Lofou village of

It has an irregular shape with an inclined surface and it abuts onto a registered road along its northern boundary with frontage of