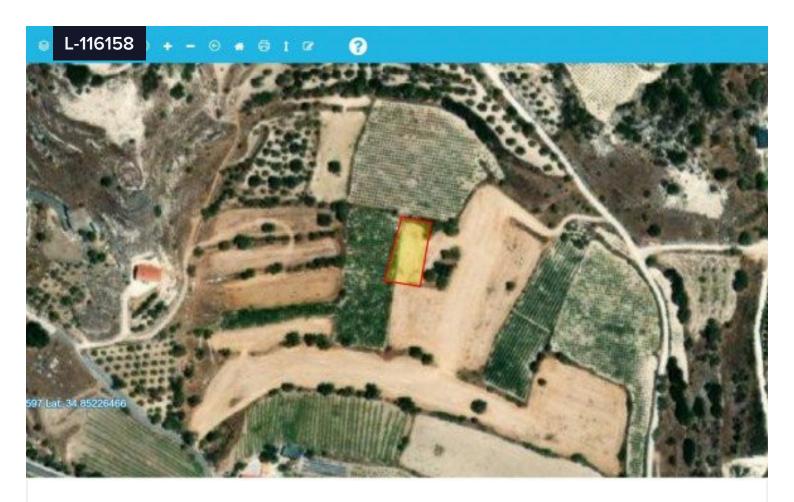

## Land For Sale In Letymvou Paphos Cyprus

€60,000

Letymvou, Paphos

Area

[] 1004 m<sup>2</sup>

The village of Letymvou is one gorgeous and quiet place, situated 14.5 kilometers northeast of the city of Paphos at a height of 380 meters above sea level in the hills above the Ezousa Valley.In addition, Letymvou is located 2 kilometres north of Kallepeia village and 5 kilometres southwest of the village of Choulou on the main Tsada to Choulou road.

This land is residential. Situated at a distance of 1.5km. southeast from Letymbou village square and approximately 3.5 km from Tsadas Minthis Hills Golf Club, 15 minutes driving distance from Paphos town. It has 40% building density and 25% coverage. It is allowed up to two floors and 8.3 meters. It is a good opportunity. Call us for viewing.