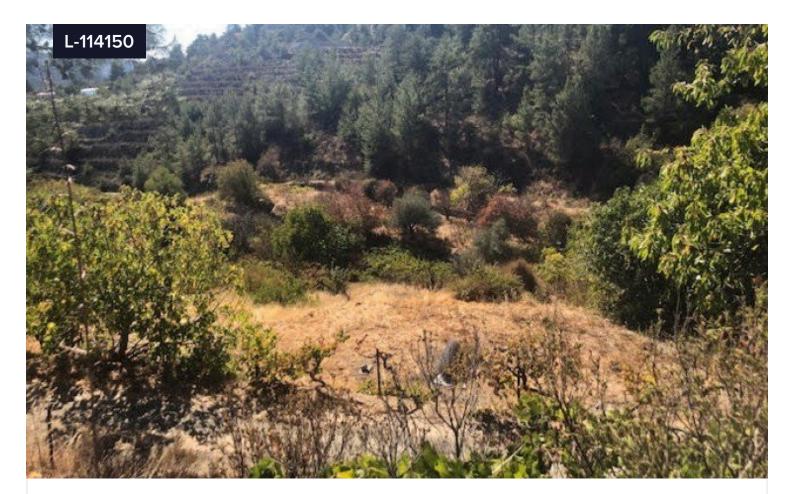

## Area [] **2342 m<sup>2</sup>**

Residential land of 2342 m2 situated in Kyperounta village in a beautiful quiet and green area.75% of the land is in residential area H2 90% Density and 50% coverage ration the other 25% of the land is in agriculture zone 10% density and 10% cover ration allow to build two floors The land is of two levels with the road passing in the middle ,Electricity an water are available READY TO BUILD!! Owner is also willing to exchange with plot/land in Larnaca.