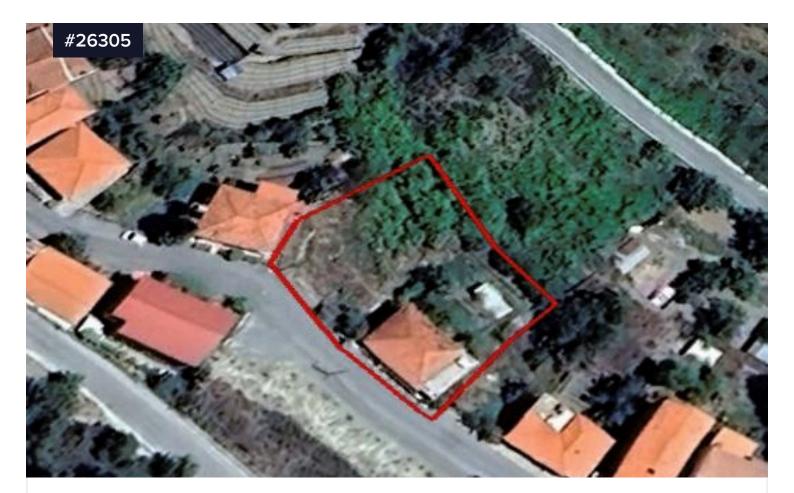

## **[] 488 m<sup>2</sup>**

Discover this 488sq.m. (1/2 share) residential plot for sale in the charming village of Kyperounta. With 90% density and 50% coverage, the land offers the potential to build up to 440sq.m. of covered areas, making it ideal for a spacious home or multiple units. Situated close to village amenities, this plot provides a perfect blend of rural tranquility and convenient access to local services. An excellent opportunity to create your dream residence in a peaceful village setting.