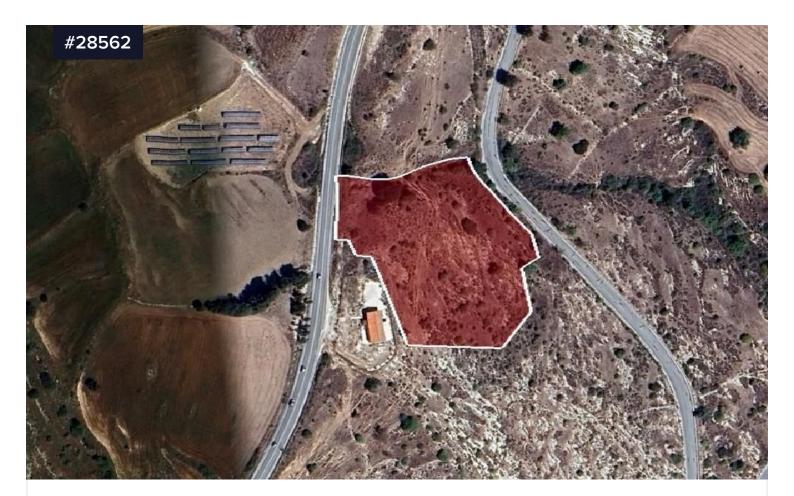

## Area **[] 10703 m<sup>2</sup>**

Agricultural field in Kritou Tera community of Paphos district. It is situated at a distance approximately 870 meters west of the community center and it abuts onto Kato Arodes - Drouseia road connection.

It has an irregular shape with an inclined surface and it abuts onto a registered road along its western and eastern boundary with frontage of approximately 100 meters.

The property is located approximately 290 meters west of the nearest residential zone of the Community.

The property falls within the Agricultural Zone  $\Gamma$ 3, having a building

Туре

Field

€80,000