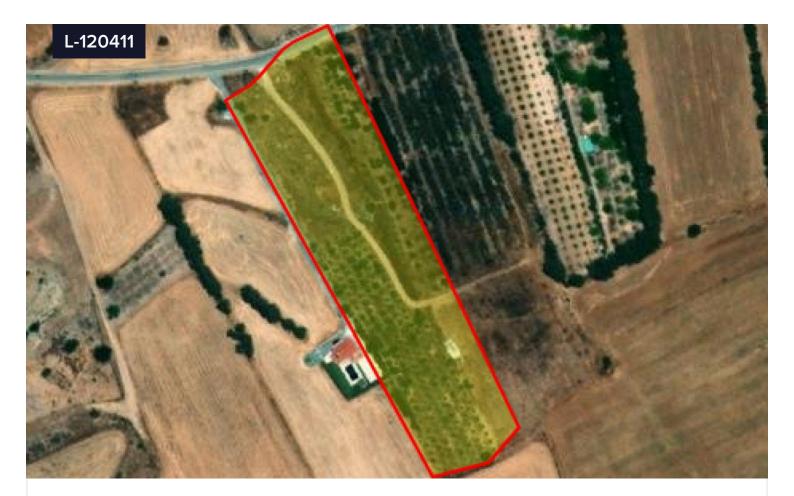

## Area **19566 m²**

For sale residential land in Kouklia vilage in Paphos district. The land it is 19566 sq.m and is within residential zone with 30% building density and 20% coverage ratio. Is adjacent to a register public road with a close proximity to services and amenities. Easy access to the highway and the airport is less than 15 minutes drive. All big golf clubs ( Venus rock, Aphrodite's hills resort and Elea) in Paphos is within short driving distance. Ideal land for a residential project. The price may be subject to VAT.