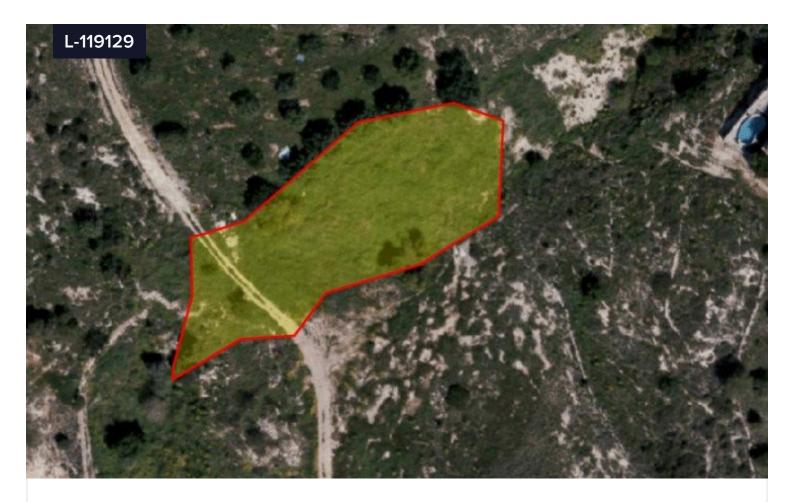

## Land For Sale In Konia Paphos Cyprus

€280,000 +VAT

Konia, Paphos

Area

[] 2007 m<sup>2</sup>

Lovely residential land located in Konia, Paphos. The size of this land is 2007 square meters. Falls into Ka9 residential zone type. Building density is 40% and coverage 25%. You are allowed to build 2 floors with maximum 10 meters height. There is a registered road. Great opportunity for investment!! Ideal to build luxury villas (dream house).