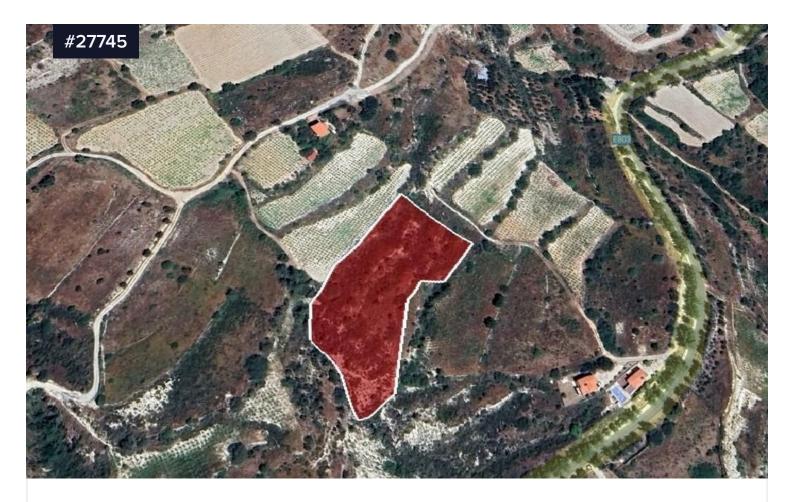

## Land for sale in Koilani, Limassol

€75,000

Koilani, Limassol

Area

[] 6355 m<sup>2</sup>

Residential land in Koilani village of Limassol district. It is situated at a distance approximately 560 m southwest from the community centre and approximately 145m west of Koilani - Pera Pedi community.

It has an irregular shape with an inclined surface and it is landlocked. It is only 95 meters south from a registered road.

The property falls within Residential Zone H7 (77%) with a building factor of 15% and within Agricultural Zone  $\Gamma$ 3 (23%) with a building factor of 10%.