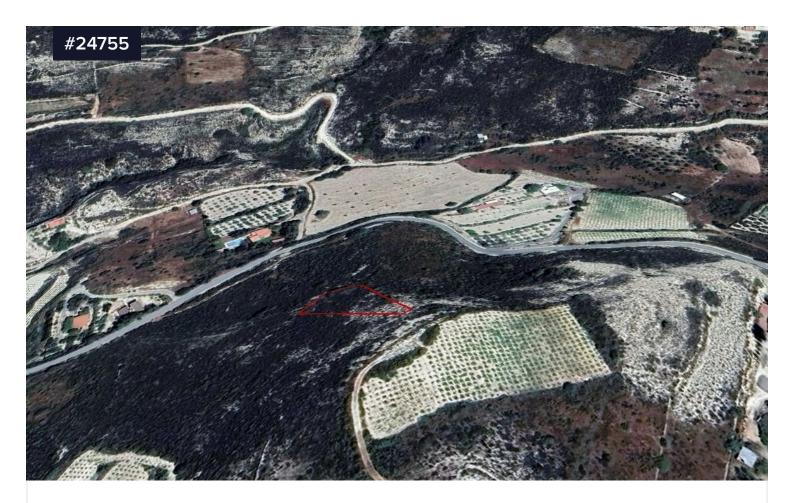

## Agricultural Land for sale in Koilani

€105,000 +VAT

Koilani, Limassol

Area

[] 9700 m<sup>2</sup>

Explore the potential of this vast 9700sq.m. agricultural land situated in Koilani. With a zoning designation of G3, this plot offers 10% density and 10% coverage, providing ample space for agricultural activities or potential development. Accessible via a dirt road and located just 70 meters away from main roads, it boasts convenient proximity to essential utilities such as water and electricity. With its expansive size and versatile zoning, this land presents an excellent opportunity for agricultural ventures or future investment. Complete with full share of title deeds, this property offers a promising prospect in the serene countryside of Koilani.