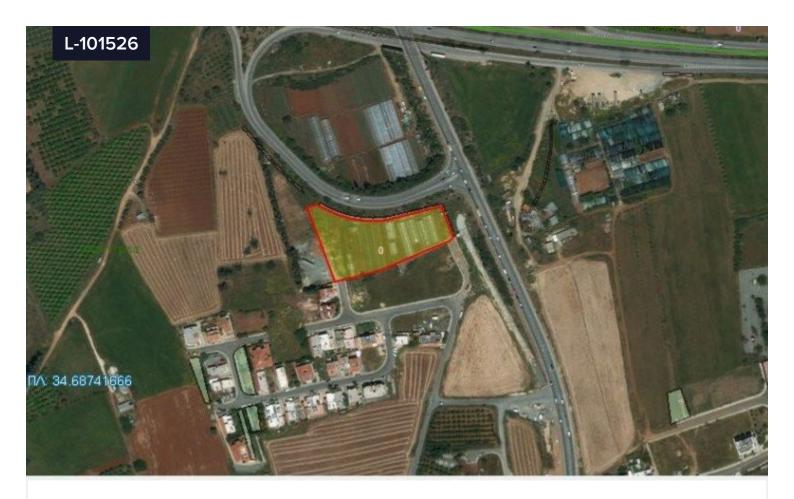

## Land For Sale In Kato Polemidia Limassol €4,900,000 Cyprus

Kato Polemidia, Limassol

Area

[] 6752 m<sup>2</sup>

Mixed use land is ideal for commercial and residential build, situated parallel to the highway of Limassol, which joins the first exit on the highway between Polemidia roundabout and the road of the General Hospital.

Size of the land: 6.752 m2, Density 80 %, Coverage 45%, allowing 3 floors.

This land has a special zone area allowing, Schools, Hospitals, private clinics, office buildings and showrooms, furthermore the government gives incentives for these purposes allowing extra build and extra floor allowances. NO VAT.