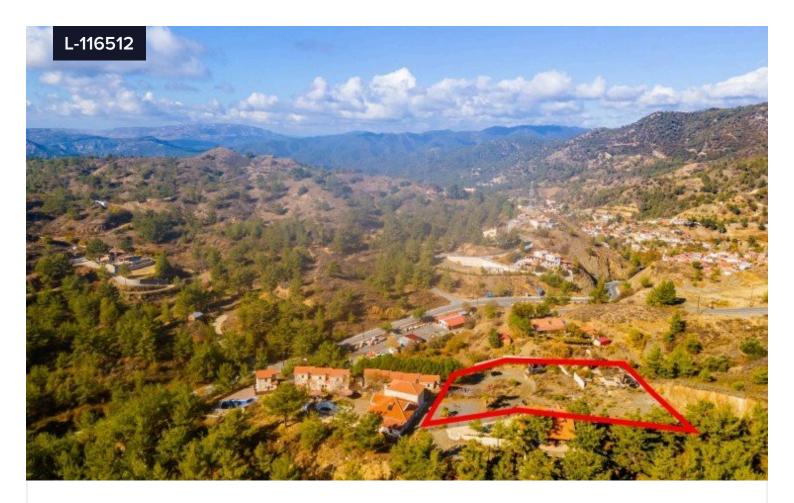

## Land For Sale In Kato Platres Limassol Cyprus

€270,000 +VAT

Kato Platres, Limassol

Area

[] 4683 m<sup>2</sup>

The property is the Northern share of a residential plot, within the community of Kato Platres, in the province of Limassol. It is located around 760m north of the community center and 2km. west of the community of Pano Platres. The plot, with a total area of 9,365m2, has an irregular shape and flat surface and is adjacent to the connecting road Kato Platron - Fini along its western border. The share for sale, area 4,683m2, is divided into levels and is empty. Within the northern portion there are foundations of prefabricated houses. The wider area is rural and is characterized mainly by sparse constructions of holiday homes and empty plots of land, while it has water supply and electricity.